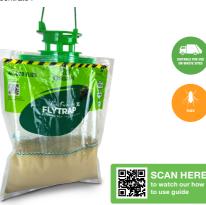

#### **Organ-X Pro Formula** Fly Trap XL

A non-toxic, eco-friendly solution to fly problems. Tried & tested the Fly Trap XL uses fast catch technology, each trap can catch up to 40,000 flies. Strong and sealable bag design, once water is added the formulation will begin to ferment and flies will become attracted within 1 - 2 days. For best results hang in farm buildings, animal housing, gardens, waste & industrial sites.

Twice the catch speed of competitor fly traps

Product Code